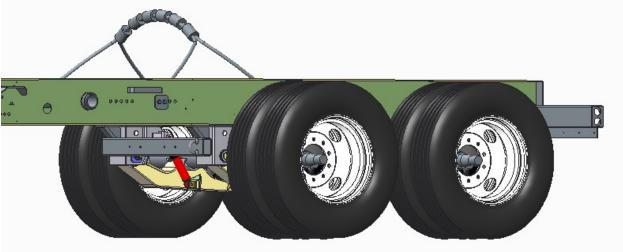

#### 69000

FW35 UHMW fifth wheel slick plate installed on fifth wheel.

Lift molly installed at rear of trailer ahead of fifth wheel. On lead trailer only.

#### 94162

Lift molly installed on top flange at center of trailer. On rear trailer only.