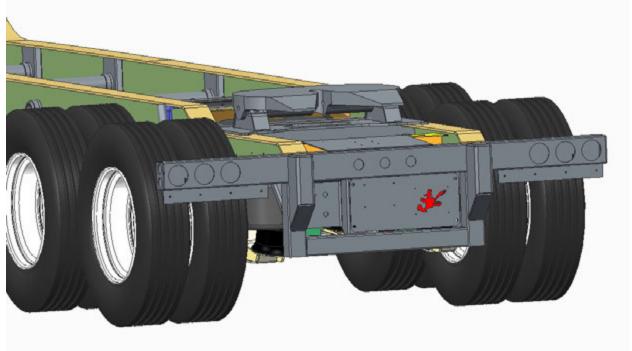

#### 69000

FW35 UHMW fifth wheel slick plate installed on fifth wheel.

Weld-on extended push bumper installed at rear of trailer.

#### 