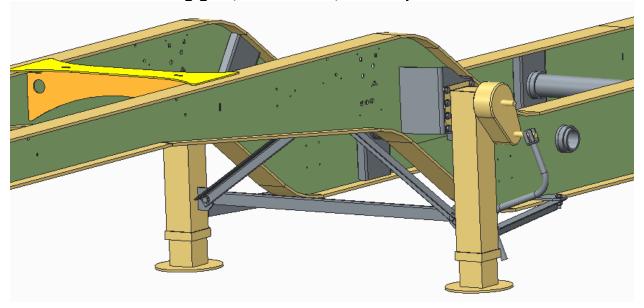

#### 166028

10' pike pole w/ knob grip mounted on side of web. On lead trailer only.

Rubber belting fenders installed on gooseneck. On lead trailer only.