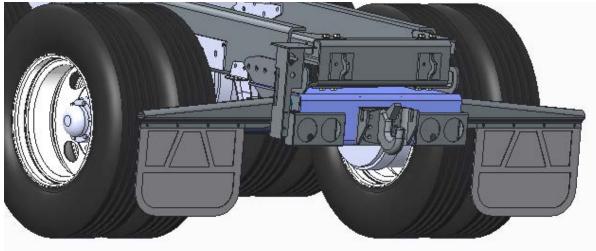

### **Steel Wheels**

10-hole steel unimount wheels, painted white.

Hinged cover plates with rubber hood catches over rear suspensions.

### 112112

Mud flap hanger assembly in front of rear suspension.

Rubber belting fenders installed on gooseneck.

### 104999

Lift molly installed at rear of trailer ahead of fifth wheel.

Weld-on extended push bumper installed at rear of trailer.