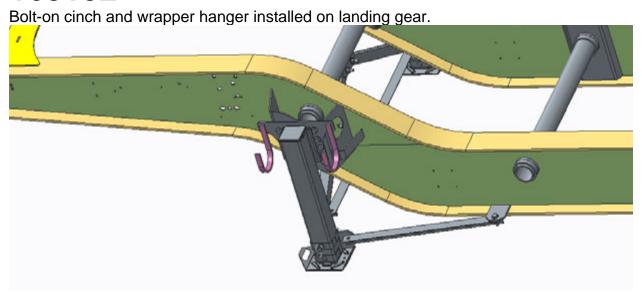

#### 

#### 

Clip-on cinch and wrapper hanger installed on frame rail.

This page left intentionally blank.

**BC B Train and Super B Train** 