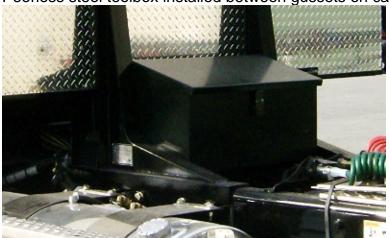

### **GL31LTB**

Polytech toolbox installed between gussets on cab guard.

Peerless steel toolbox installed between gussets on cab guard.