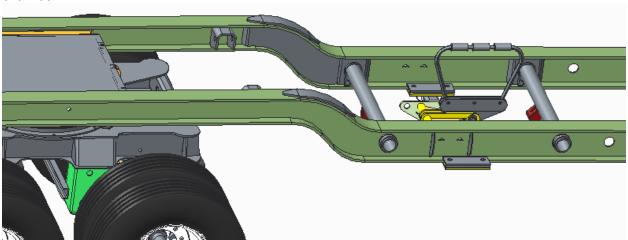

### Crank Down Landing Legs Holland Mark V landing gear, crank down, with 2 speeds.

## **Drop Down Landing Legs**Holland JS150 landing gear, drop leg, single pin.

Additional bolt-in king pin setting 20" from front of trailer; customer to specify which position king pin is to be installed in. On lead trailer only.