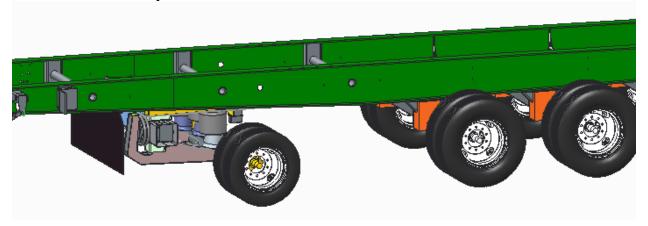

#### **Steel Wheels**

10-hole steel unimount wheels, painted white.

Two stage drawbar for use with tridem truck, reach lock controlled from truck cab.

#### 165714

Lift molly installed on drawbar to lift drawbar only.

Swing up lift/tip off molly installed at front of trailer with cable to lift drawbar.