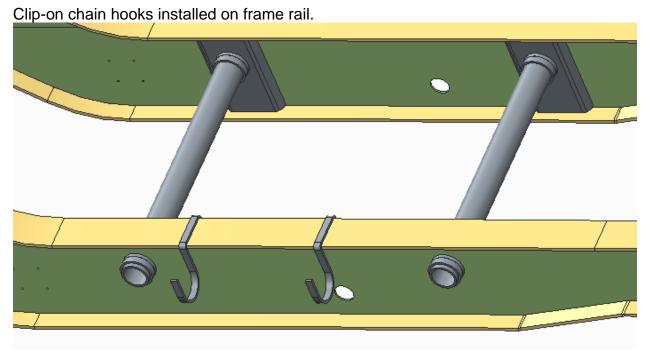

#### 

#### 

Clip-on cinch and wrapper hanger installed on frame rail.

This page left intentionally blank.

**BC B Train and Super B Train** 