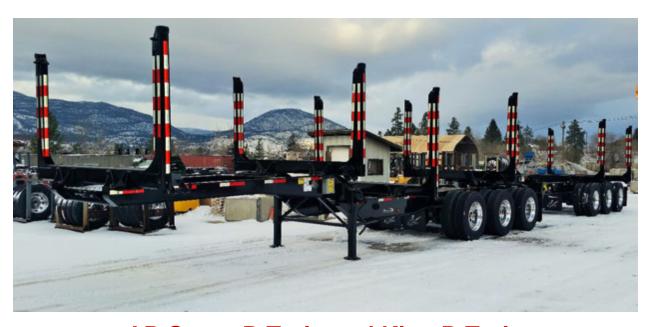

# Forestry Product Available Options

#### **Contents**

| AB Super B Train and King B Train | . 5 |
|-----------------------------------|-----|
| BC B Train and Super B Train      | 13  |
| R4000 Quad Logger                 | 23  |
| R4000 Quad Truck Rigout           | 31  |
| SW53 Shortwood Logger             | 41  |
| SWSF Shortwood Logger             | 49  |





**AB Super B Train and King B Train** 

#### **Aluminum Wheels**

10-hole Alcoa aluminum unimount wheels, LvL ONE clean buff finish.



#### **Steel Wheels**

10-hole steel unimount wheels, painted white.



### Crank Down Landing Legs Holland Mark V landing gear, crank down, with 2 speeds.



## **Drop Down Landing Legs**Holland JS150 landing gear, drop leg, single pin.



Additional bolt-in king pin setting 20" from front of trailer; customer to specify which position king pin is to be installed in. On lead trailer only.



#### 166028

10' pike pole w/ knob grip mounted on side of web. On lead trailer only.



Rubber belting fenders installed on gooseneck. On lead trailer only.



#### 69000

FW35 UHMW fifth wheel slick plate installed on fifth wheel.



Weld-on extended push bumper i