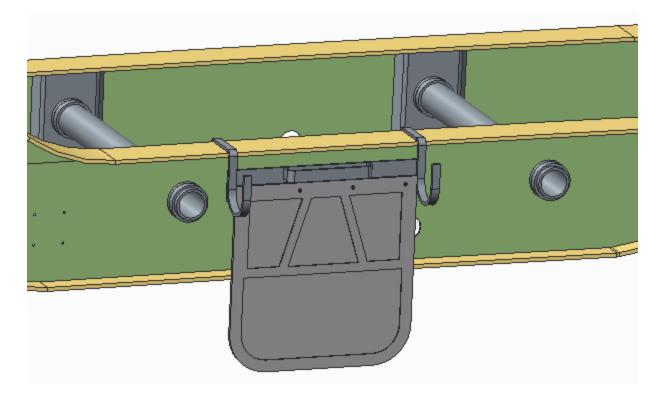

#### 166028

10' pike pole w/ knob grip mounted on side of web. On lead trailer only.

Rubber belting fenders installed on gooseneck. On lead trailer only.

# 166028

10' pike pole w/ knob grip mounted on side of web.

Rubber belting fenders installed on gooseneck.

### 112112

Mud flap hanger assembly in front of rear suspension.

Rubber belting fenders installed on gooseneck.