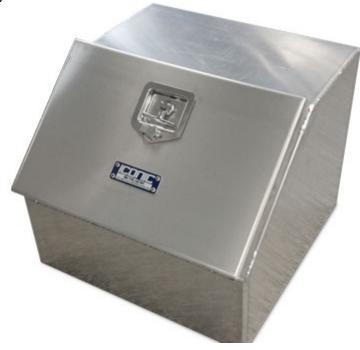

### **Aluminum Cab Guard Tool Box**

Iconic Metalgear custom 27" wide aluminum toolbox installed between gussets on cab guard.

This page left intentionally blank.

SW53 Shortwood Logger