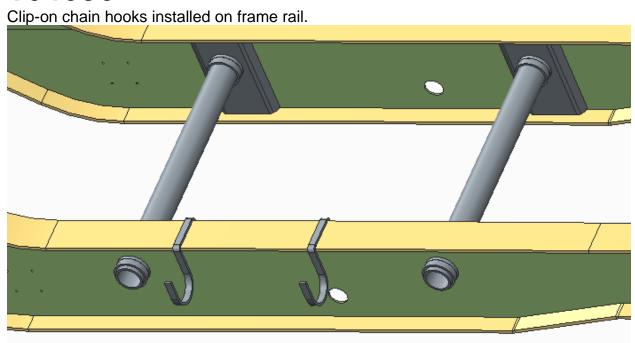

#### 

#### 

Clip-on cinch and wrapper hanger installed on frame rail.

This page left intentionally blank.

**BC B Train and Super B Train** 