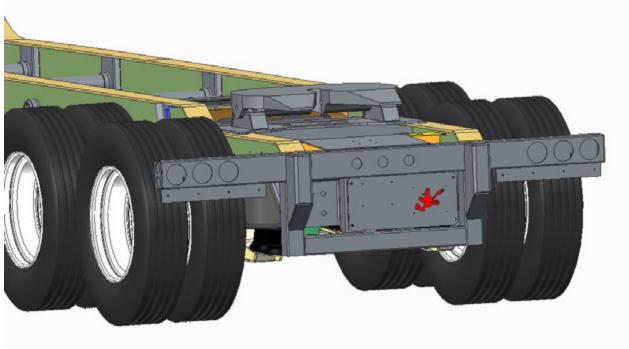

B Train** 

#### **Aluminum Wheels**

10-hole Alcoa aluminum unimount wheels, LvL ONE clean buff finish.



#### **Steel Wheels**

10-hole steel unimount wheels, painted white.



### Crank Down Landing Legs Holland Mark V landing gear, crank down, with 2 speeds.



## **Drop Down Landing Legs**Holland JS150 landing gear, drop leg, single pin.



Additional bolt-in king pin setting 20" from front of trailer; customer to specify which position king pin is to be installed in. On lead trailer only.



#### 166028

10' pike pole w/ knob grip mounted on side of web. On lead trailer only.



Rubber belting fenders installed on gooseneck. On lead trailer only.



#### 69000

FW35 UHMW fifth wheel slick plate installed on fifth wheel.



Weld-on extended push bumper installed at rear of trailer.



#### 





#### 

Clip-on cinch and wrapper hanger installed on frame rail.



This page left intentionally blank.



**BC B Train and Super B Train** 

#### **Aluminum Wheels**

10-hole Alcoa aluminum unimount wheels, LvL ONE clean buff finish.



#### **Steel Wheels**

10-hole steel unimount wheels, painted white.



### Crank Down Landing Legs Holland Mark V landing gear, crank down, with 2 speeds.



## **Drop Down Landing Legs**Holland JS150 landing gear, drop leg, single pin.



Additional bolt-in king pin setting 20" from front of trailer; customer to specify which position king pin is to be installed in. On lead trailer only.



#### 166028

10' pike pole w/ knob grip mounted on side of web. On lead trailer only.



Rubber belting fenders installed on gooseneck. On lead trailer o