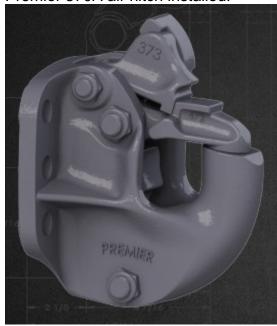

#### **Rear Cross Member**

Peerless rear cross member installed at rear of truck.

Premier 370A air hitch installed.