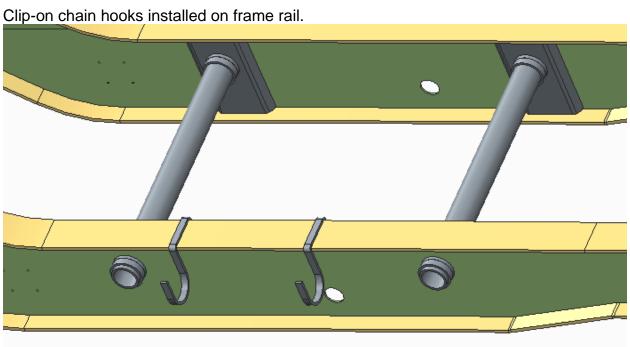

#### 

#### 

Clip-on cinch and wrapper hanger installed on frame rail.

This page left intentionally blank.

**BC B Train and Super B Train** 