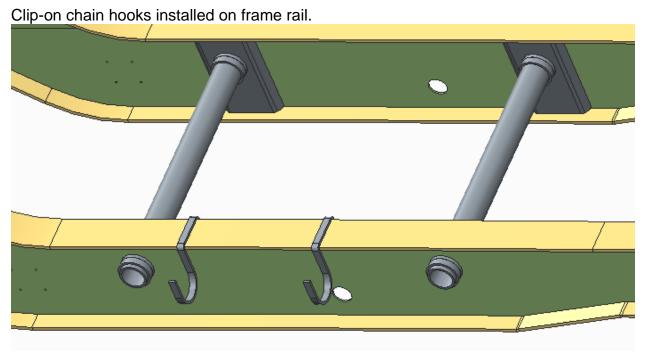

#### 

#### 

Clip-on cinch and wrapper hanger installed on frame rail.

This page left intentionally blank.

**BC B Train and Super B Train** 