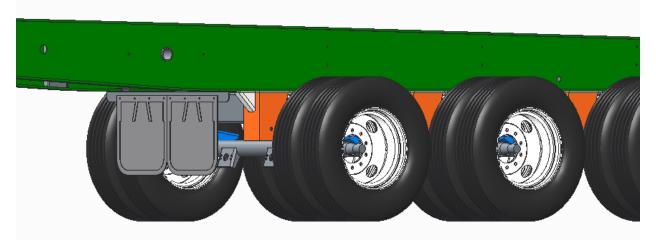

### **Steel Wheels**

10-hole steel unimount wheels, painted white.

Hinged cover plates with rubber hood catches over rear suspensions.

### 112112

Mud flap hanger assembly in front of rear suspension.

Rubber belting fenders installed on gooseneck.