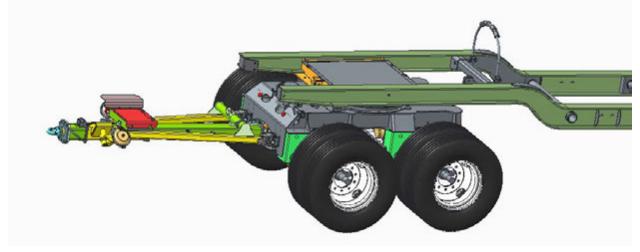

at center of trailer. On rear trailer only.



#### **Additional 94162**

Additional lift molly installed on top flange of front of rear trailer. On rear trailer only.



Lift molly with double cables installed on web at center of trailer. On rear trailer only.





R4000 Quad Logger

#### **Aluminum Wheels**

10-hole Alcoa aluminum unimount wheels, LvL ONE clean buff finish.



#### **Steel Wheels**

10-hole steel unimount wheels, painted white.



Two stage drawbar for use with tridem truck, reach lock controlled from truck cab.



#### 165714

Lift molly installed on drawbar to lift drawbar only.



Swing up lift/tip off molly installed at front of trailer with cable to lift drawbar.



#### 163669

Static lift/tip off molly installed at front of trailer, no provision to lift drawbar.



Swing up lift/tip off molly installed on top flange at center of trailer with cable to lift drawbar.



#### 113915

Swing up lift/tip off molly installed on bottom flange at center of trailer with cable to lift drawbar.



Mud flap hanger assembly in front of rear suspension.



#### 114384

Clip-on cinch and wrapper hanger installed on frame rail.





This page left intentionally blank.



**R4000 Quad Truck Rigout** 

#### 92138-0111

Peerless standard cab guard with ears and aluminum cladding.



#### 92138-0211

Peerless standard cab guard with ears and expanded metal cladding.

#### 92138-0511

Peerless standard cab guard with ears and stainless steel cladding.

#### 92138-0811

Peerless standard cab guard with ears, aluminum cladding, and additional lighting.

#### 92138Q-0111

P