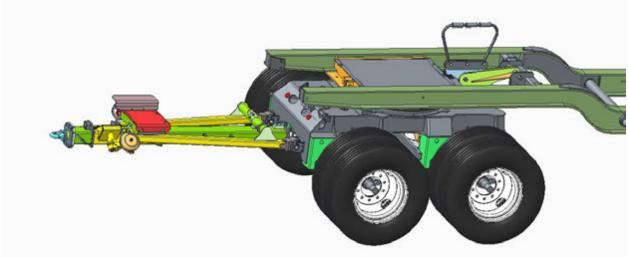

#### **Steel Wheels**

10-hole steel unimount wheels, painted white.

Two stage drawbar for use with tridem truck, reach lock controlled from truck cab.

#### 165714

Lift molly installed on drawbar to lift drawbar only.

Swing up lift/tip off molly installed at front of trailer with cable to lift drawbar.

#### 163669

Static lift/tip off molly installed at front of trailer, no provision to lift drawbar.

Swing up lift/tip off molly installed on top flange at center of trailer with cable to lift drawbar.

#### 113915

Swing up lift/tip off molly installed on bottom flange at center of trailer with cable to lift drawbar.

Mud flap hanger assembly in front of rear suspension.