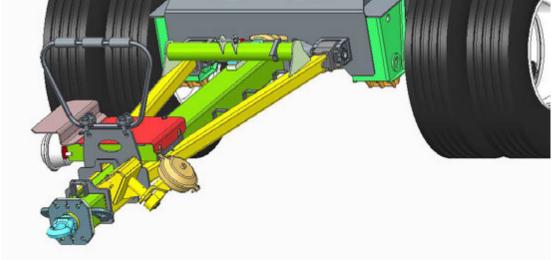

#### 165714

Lift molly installed on drawbar to lift drawbar only.

Swing up lift/tip off molly installed at front of trailer with cable to lift drawbar.

#### 163669

Static lift/tip off molly installed at front of trailer, no provision to lift drawbar.

Swing up lift/tip off molly installed on top flange at center of trailer with cable to lift drawbar.

#### 113915

Swing up lift/tip off molly installed on bottom flange at center of trailer with cable to lift drawbar.

Mud flap hanger assembly in front of rear suspension.