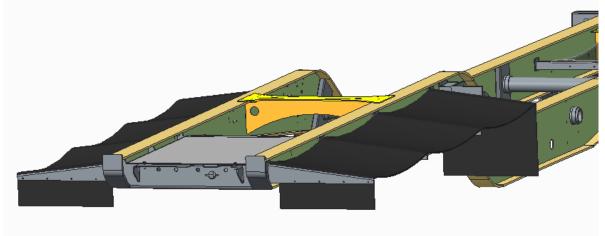

#### 166028

10' pike pole w/ knob grip mounted on side of web. On lead trailer only.

Rubber belting fenders installed on gooseneck. On lead trailer only.

#### 69000

FW35 UHMW fifth wheel slick plate installed on fifth wheel.

Weld-on extended push bumper installed at rear of trailer.