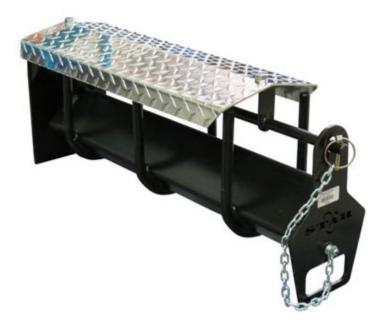

#### 3130-STA

Slide out chain hanger installed on side of truck. Specify left hand side only or both sides.

# Receiver Style Chain Hanger Receiver hitch style chain hanger installed on side of truck. Specify left hand side only

or both sides.