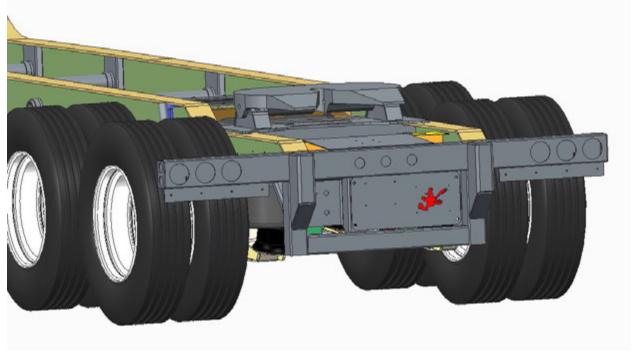

#### **Steel Wheels**

10-hole steel unimount wheels, painted white.

Two stage drawbar for use with tridem truck, reach lock controlled from truck cab.