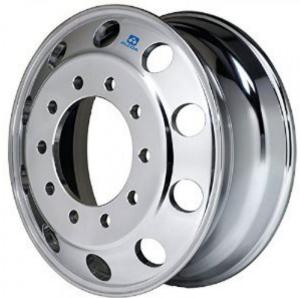

#### **Aluminum Wheels**

10-hole Alcoa aluminum unimount wheels, LvL ONE clean buff finish.

# **Aluminum Wheels**

10-hole Alcoa aluminum unimount wheels, LvL ONE clean buff finish.