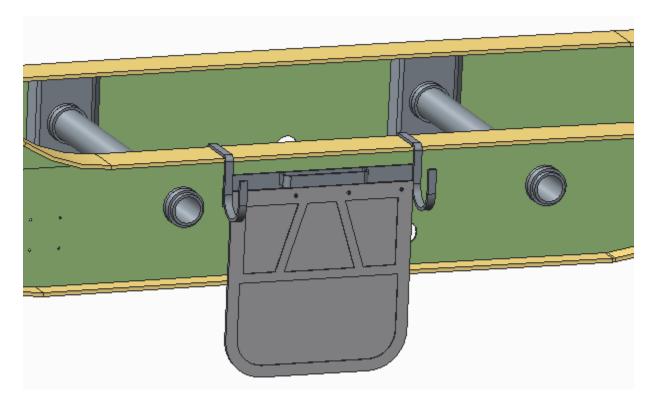

#### 

#### 

Clip-on cinch and wrapper hanger installed on frame rail.

This page left intentionally blank.

**BC B Train and Super B Train** 