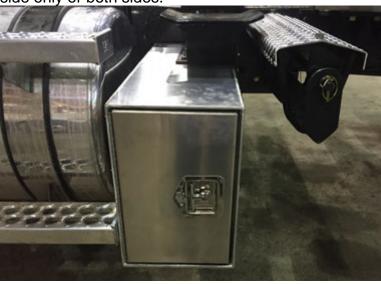

### **Tire Ride Tool Box**

Aluminum tire ride toolbox and mounting kit installed on side of truck. Specify left hand

side only or both sides.

### **GL31LTB**

Polytech toolbox installed between gussets on cab guard.

Peerless steel toolbox installed between gussets on cab guard.

### **Aluminum Cab Guard Tool Box**

Iconic Metalgear custom 27" wide aluminum toolbox installed between gussets on cab guard.

This page left intentionally blank.

SW53 Shortwood Logger