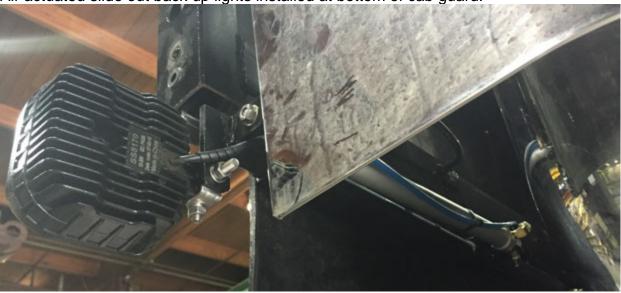

#### 166903 & 166904

Air actuated slide out back up lights installed at bottom of cab guard.

Drop Hitch
Peerless drop hitch installed under rear cross member of truck.

#### **Rear Cross Member**

Peerless rear cross member installed at rear of truck.

Premier 370A air hitch installed.