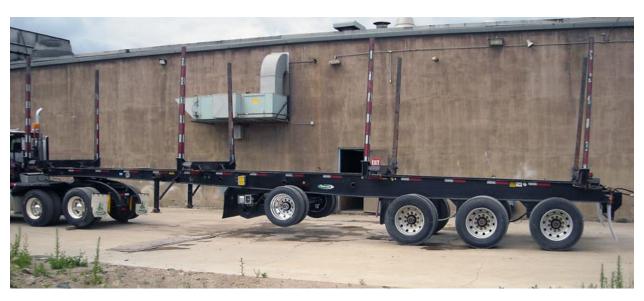

*Aluminum Wheels**

10-hole Alcoa aluminum unimount wheels, LvL ONE clean buff finish.



### **Steel Wheels**

10-hole steel unimount wheels, painted white.



# Crank Down Landing Legs Holland Mark V landing gear, crank down, with 2 speeds.



# **Drop Down Landing Legs**Holland JS150 landing gear, drop leg, single pin.



Additional bolt-in king pin setting 20" from front of trailer; customer to specify which position king pin is to be installed in.



# 166028

10' pike pole w/ knob grip mounted on side of web.



Rubber belting fenders installed on gooseneck.



# 104999

Lift molly installed at rear of trailer.



Weld-on extended push bumper installed at rear of trailer.



# 





# 

Clip-on cinch and wrapper hanger installed on frame rail.



This page left intentionally blank.



SWSF Shortwood Logger

# **Aluminum Wheels**

10-hole Alcoa aluminum unimount wheels, LvL ONE clean buff finish.



### **Steel Wheels**

10-hole steel unimount wheels, painted white.



Hinged cover plates with rubber hood catches over rear suspensions.



### 112112

Mud flap hanger assembly in front of rear suspension.



Rubber belting fenders installed on gooseneck.



### 104999

Lift molly installed at rear of trailer ahead of fifth wheel.



Weld-on extended push bumper installed at rear of trailer.



# 



Clip-on cinch and wrapper hanger installed on frame rail.



# 118194

Bunk wedges installed on bunks.



Fourth axle assembly with lift.