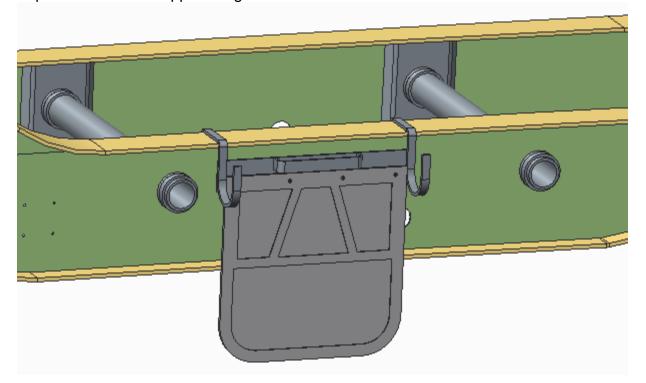

#### 113915

Swing up lift/tip off molly installed on bottom flange at center of trailer with cable to lift drawbar.

Mud flap hanger assembly in front of rear suspension.

#### 114384

Clip-on cinch and wrapper hanger installed on frame rail.

This page left intentionally blank.

**R4000 Quad Truck Rigout** 