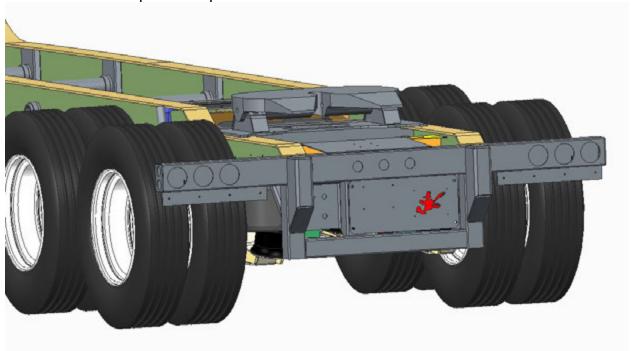

#### 69000

FW35 UHMW fifth wheel slick plate installed on fifth wheel.

Weld-on extended push bumper installed at rear of trailer.

#### 

#### 

Clip-on cinch and wrapper hanger installed on frame rail.

This page left intentionally blank.

**BC B Train and Super B Train** 