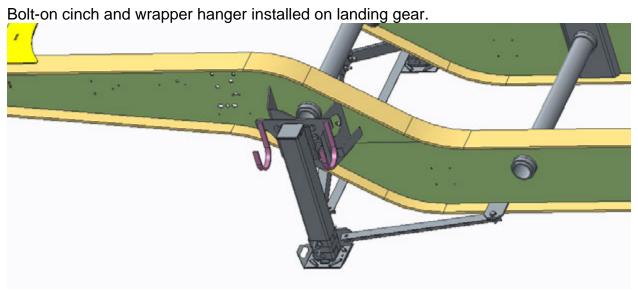

### Crank Down Landing Legs Holland Mark V landing gear, crank down, with 2 speeds.

#### 

#### 

Clip-on cinch and wrapper hanger installed on frame rail.

This page left intentionally blank.

**BC B Train and Super B Train** 