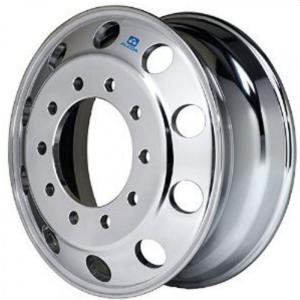

#### **Aluminum Wheels**

10-hole Alcoa aluminum unimount wheels, LvL ONE clean buff finish.

# **Aluminum Wheels**

10-hole Alcoa aluminum unimount wheels, LvL ONE clean buff finish.