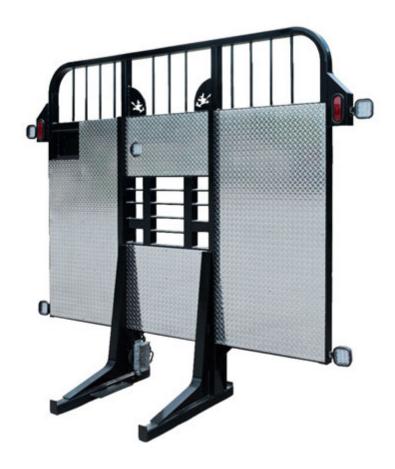

#### 92138-0111

Peerless standard cab guard with ears and aluminum cladding.

#### 92138-0211

Peerless standard cab guard with ears and expanded metal cladding.

#### 92138-0511

Peerless standard cab guard with ears and stainless steel cladding.

#### 92138-0811

Peerless standard cab guard with ears, aluminum cladding, and additional lighting.

#### 92138Q-0111

Peerless quad cab guard with straight top and aluminum cladding.

#### 92138Q-0211

Peerless quad cab guard with straight top and expanded metal cladding.

#### 92138Q-0511

Peerless quad cab guard with straight top and stainless steel cladding.