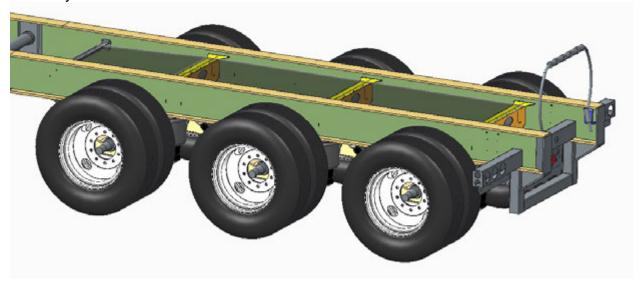

#### **Aluminum Wheels**

10-hole Alcoa aluminum unimount wheels, LvL ONE clean buff finish.

#### **Steel Wheels**

10-hole steel unimount wheels, painted white.