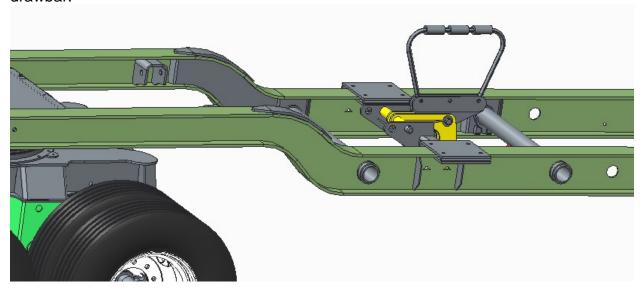

### Crank Down Landing Legs Holland Mark V landing gear, crank down, with 2 speeds.

## **Drop Down Landing Legs**Holland JS150 landing gear, drop leg, single pin.

Additional bolt-in king pin setting 20" from front of trailer; customer to specify which position king pin is to be installed in. On lead trailer only.