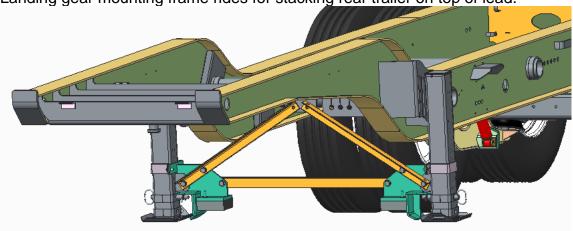

#### 

Clip-on cinch and wrapper hanger installed on frame rail.

Landing gear mounting frame rides for stacking rear trailer on top of lead.