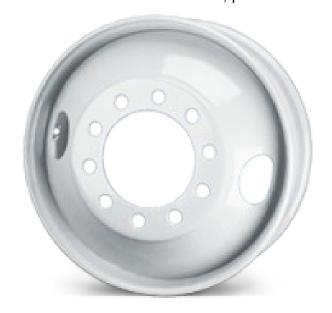

#### **Steel Wheels**

10-hole steel unimount wheels, painted white.

#### **Steel Wheels**

10-hole steel unimount wheels, painted white.

Two stage drawbar for use with tridem truck, reach lock controlled from truck cab.

### **Steel Wheels**

10-hole steel unimount wheels, painted white.

### **Steel Wheels**

10-hole steel unimount wheels, painted white.

Hinged cover plates with rubber hood catches over rear suspensions.