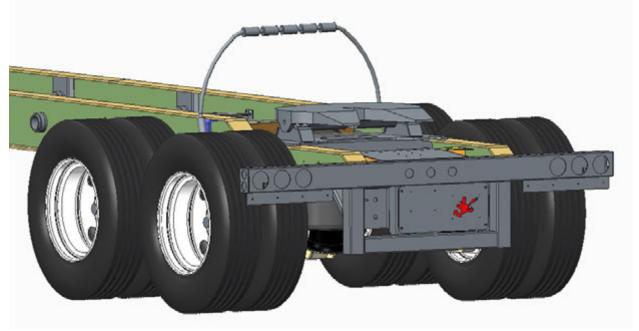

#### **Steel Wheels**

10-hole steel unimount wheels, painted white.

Two stage drawbar for use with tridem truck, reach lock controlled from truck cab.