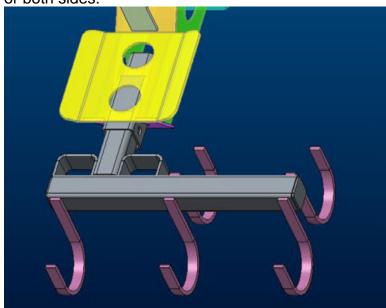

#### 3130-STA

Slide out chain hanger installed on side of truck. Specify left hand side only or both sides.

# Receiver Style Chain Hanger Receiver hitch style chain hanger installed on side of truck. Specify left hand side only

or both sides.