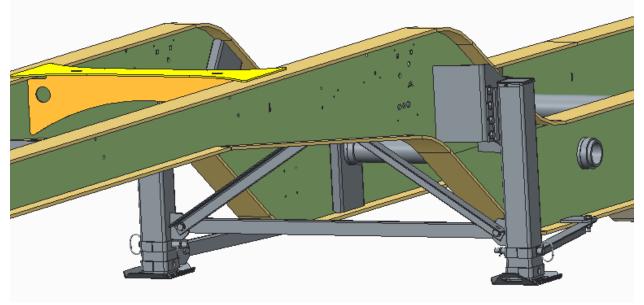

### Crank Down Landing Legs Holland Mark V landing gear, crank down, with 2 speeds.

# Crank Down Landing Legs Holland Mark V landing gear, crank down, with 2 speeds.