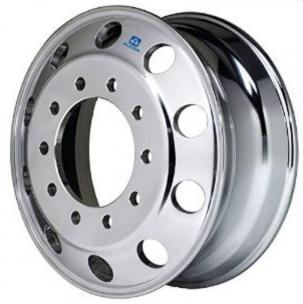

#### **Aluminum Wheels**

10-hole Alcoa aluminum unimount wheels, LvL ONE clean buff finish.

# **Aluminum Wheels**

10-hole Alcoa aluminum unimount wheels, LvL ONE clean buff finish.