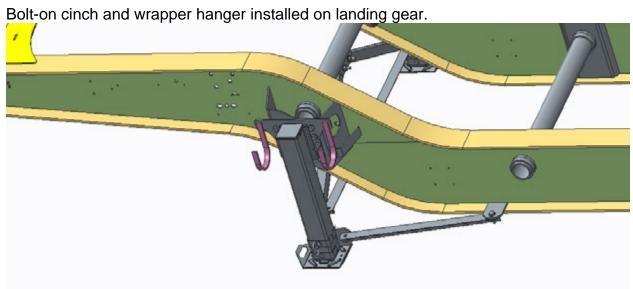

#### 

#### 

Clip-on cinch and wrapper hanger installed on frame rail.

This page left intentionally blank.

**BC B Train and Super B Train** 