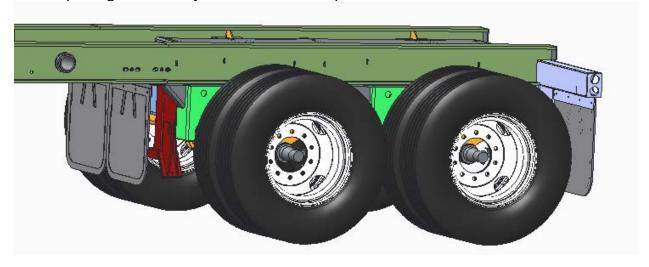

#### **Aluminum Wheels**

10-hole Alcoa aluminum unimount wheels, LvL ONE clean buff finish.

#### **Steel Wheels**

10-hole steel unimount wheels, painted white.