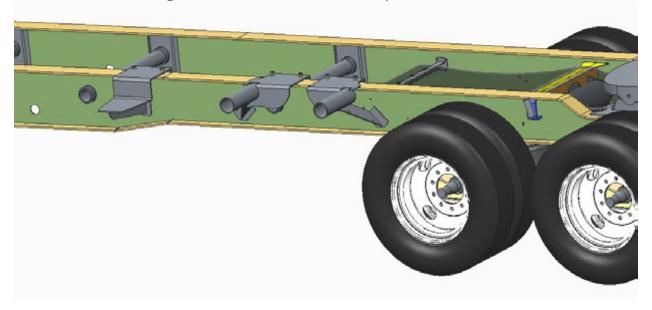

#### 

#### 

Clip-on cinch and wrapper hanger installed on frame rail.

This page left intentionally blank.

**BC B Train and Super B Train** 