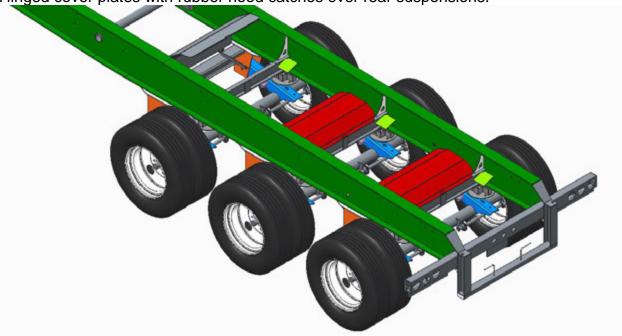

R4000 Quad Logger

#### **Aluminum Wheels**

10-hole Alcoa aluminum unimount wheels, LvL ONE clean buff finish.

#### **Steel Wheels**

10-hole steel unimount wheels, painted white.

Two stage drawbar for use with tridem truck, reach lock controlled from truck cab.