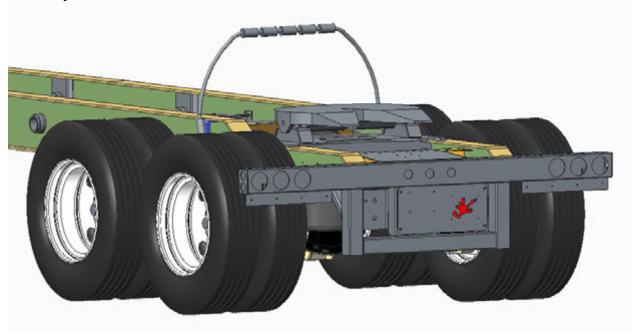

#### **Steel Wheels**

10-hole steel unimount wheels, painted white.

Two stage drawbar for use with tridem truck, reach lock controlled from truck cab.

#### 165714

Lift molly installed on drawbar to lift drawbar only.

Swing up lift/tip off molly installed at front of trailer with cable to lift drawbar.

#### 163669

Static lift/tip off molly installed at front of trailer, no provision to lift drawbar.

Swing up lift/tip off molly installed on top flange at center of trailer with cable to lift drawbar.

#### 113915

Swing up lift/tip off molly installed on bottom flange at center of trailer with cable to lift drawbar.

Mud flap hanger assembly in front of rear suspension.