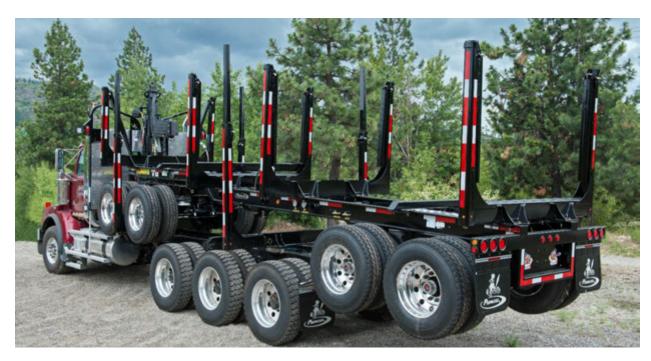

On lead trailer only.



#### 69000

FW35 UHMW fifth wheel slick plate installed on fifth wheel.



Lift molly installed at rear of trailer ahead of fifth wheel. On lead trailer only.



#### 97367

Weld-on extended push bumper installed at rear of trailer.



Tire rides and stacking kit needed to stack rear on top of lead.



#### 





#### 

Clip-on cinch and wrapper hanger installed on frame rail.



Landing gear mounting frame rides for stacking rear trailer on top of lead.



#### 94162

Lift molly installed on top flange at center of trailer. On rear trailer only.



#### **Additional 94162**

Additional lift molly installed on top flange of front of rear trailer. On rear trailer only.



Lift molly with double cables installed on web at center of trailer. On rear trailer only.





R4000 Quad Logger

#### **Aluminum Wheels**

10-hole Alcoa aluminum unimount wheels, LvL ONE clean buff finish.



#### **Steel Wheels**

10-hole steel unimount wheels, painted white.



Two stage drawbar for use with tridem truck, reach lock controlled from truck cab.



#### 165714

Lift molly installed on drawbar to lift drawbar only.



Swing up lift/tip off molly installed at front of trailer with cable to lift drawbar.



#### 163669

Static lift/tip off molly installed at front of trailer, no provision to lift drawbar.



Swing up lift/tip off molly installed on top flange at center of trailer with cable to lift drawbar.



#### 113915

Swing up lift/tip off molly installed on bottom flange at center of trailer with cable to lift drawbar.



Mud flap hanger assembly in front of re